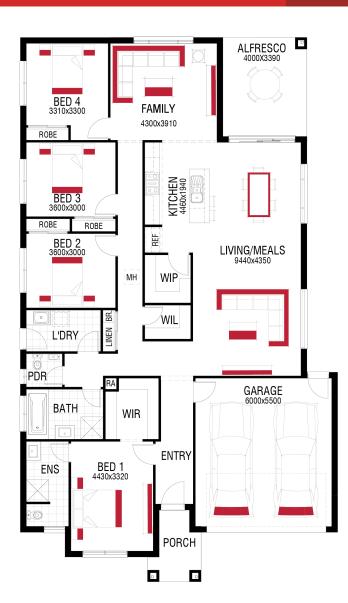

Charlotte 1425 = 4 2 2 2 Lot 632 Hester Street, Provenance, Huntly

HOME SIZE 25 SQS Land Size  $480~m^2$ 

PRICED FROM \$596,000