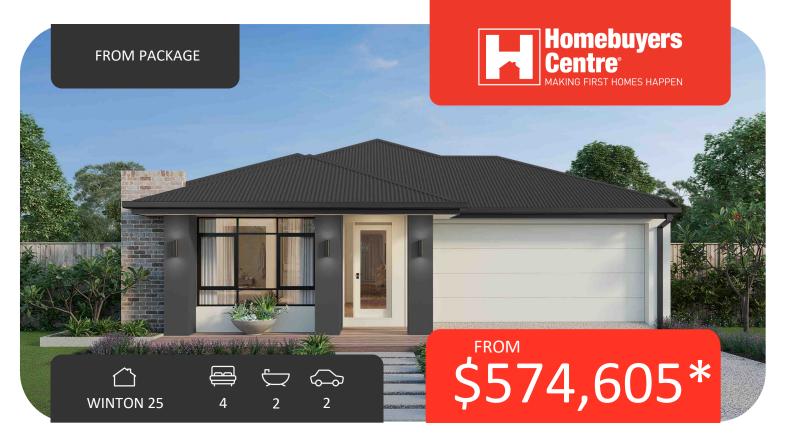

Provenance Estate, Huntly
Lot 502 Kingsley Promenade - 612m<sup>2</sup>

## CORE INCLUSIONS

- Titled block
- Site cost allowance
- Exposed aggregate driveway
- Selected Designer Range façade
- Quality floor coverings throughout
- Tiled kitchen splashback
- Westinghouse stainless steel appliances
- Choice of matt black or chrome tapware
- Brick infills over windows
- 25 year structural guarantee
- 12 month service warranty
- 6 Star energy rating
- NBN Connection
- 450mm eaves to front façade

Alex McLean alexm@homebuyers.com.au

0434 111 282

\*Price based on home type and floor plan shown and on builder's preferred siting. Façade images should be used as a guide and depicts an artist impression for illustrative purposes only and may show decorative items not included in the price shown. Please ask your New Homes Consultant for detailed home design specific drawings for full extent of inclusions, features, pricing and specifications of your preferred home design and/or façade. Fixed pricing means that, subject to the terms of this disclaimer and any owner requested changes, the price advertised will be the price contained in the building contract entered into and this price will not change other than in accordance with the building contract. The price is assed on developer supplied engineering plans and plans of subdivision. Final pricing may vary if actual site conditions differ to those shown in the developer supplied documents and building dimensions may vary from the details shown. The price does not include transfer duty, settlement costs, community infrastructure levies imposed or any other fees or disbursements associated with the settlement of the land. The building practitioner is ABN Group (Vic) Pty Ltd trading as Homebuyers Centre, registration number CDB-U 49215. (Nov-21)