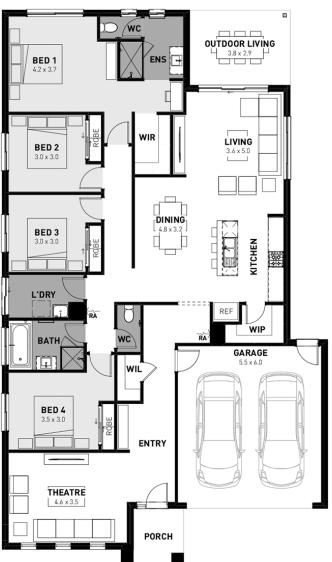

Provenance Estate, Huntly
Lot 502 Kingsley Promenade - 612m<sup>2</sup>

## CORE INCLUSIONS

- Titled block
- Site cost allowance
- Exposed aggregate driveway
- Selected Designer Range façade
- Quality floor coverings throughout
- Tiled kitchen splashback
- Westinghouse stainless steel appliances
- Choice of matt black or chrome tapware
- Brick infills over windows
- 25 year structural guarantee
- 12 month service warranty
- 6 Star energy rating
- NBN Connection
- 450mm eaves to front façade