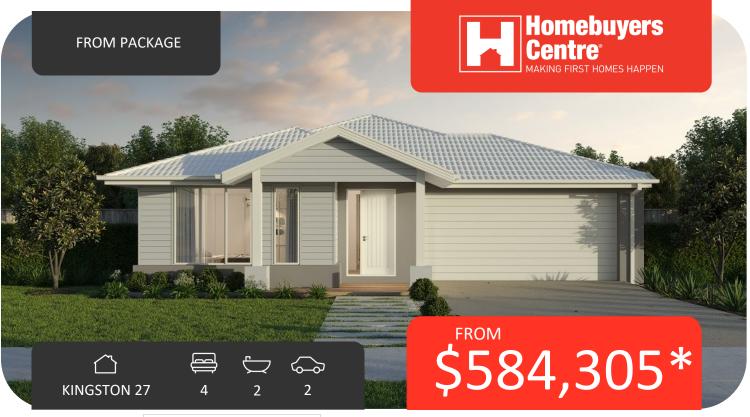

Provenance Estate, Huntly
Lot 504 Kingsley Promenade - 608m<sup>2</sup>

## CORE INCLUSIONS

- Titled block
- Site cost allowance
- Exposed aggregate driveway
- Selected Designer Range façade
- Quality floor coverings throughout
- Tiled kitchen splashback
- Westinghouse stainless steel appliances
- Choice of matt black or chrome tapware
- Brick infills over windows
- 25 year structural guarantee
- 12 month service warranty
- 6 Star energy rating
- NBN Connection
- 450mm eaves to front façade