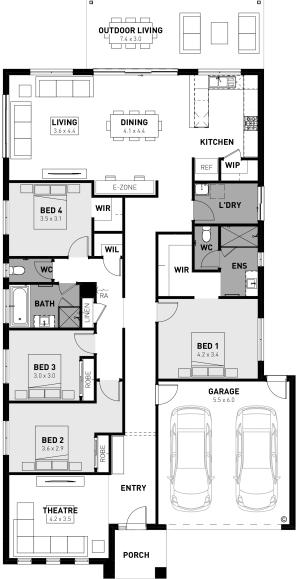

Provenance Estate, Huntly
Lot 504 Kingsley Promenade - 608m<sup>2</sup>

## CORE INCLUSIONS

- Titled block
- Site cost allowance
- Exposed aggregate driveway
- Selected Designer Range façade
- Quality floor coverings throughout
- Tiled kitchen splashback
- Westinghouse stainless steel appliances
- Choice of matt black or chrome tapware
- Brick infills over windows
- 25 year structural guarantee
- 12 month service warranty
- 6 Star energy rating
- NBN Connection
- 450mm eaves to front façade