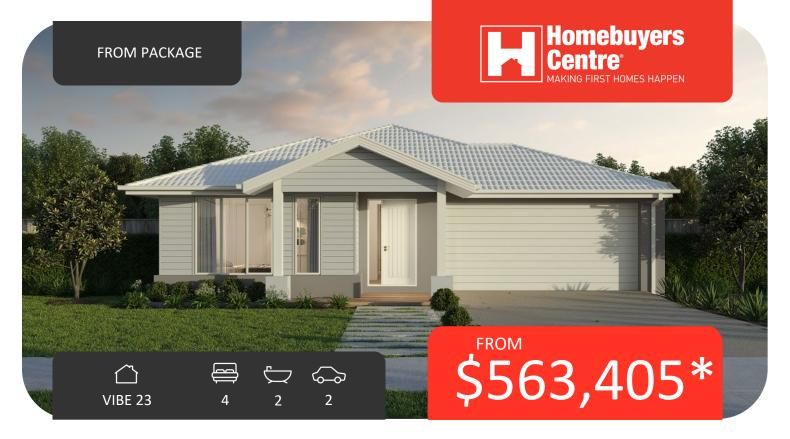

## Provenance Estate, Huntly Lot 504 Kingsley Promenade - 608m<sup>2</sup>

## CORE INCLUSIONS

- Titled block
- Site cost allowance
- Exposed aggregate driveway
- Selected Designer Range façade
- Quality floor coverings throughout
- Tiled kitchen splashback
- Westinghouse stainless steel appliances
- Choice of matt black or chrome tapware
- Brick infills over windows
- 25 year structural guarantee
- 12 month service warranty
- 6 Star energy rating
- NBN Connection
- 450mm eaves to front façade