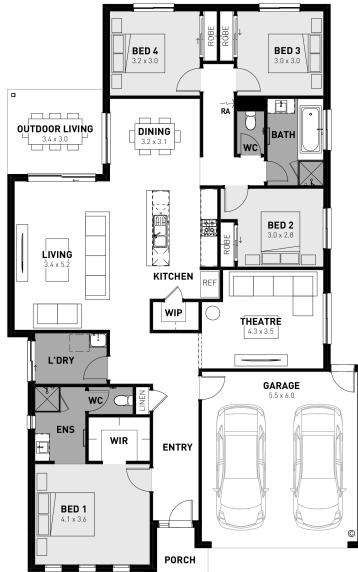

## Provenance Estate, Huntly Lot 504 Kingsley Promenade - 608m<sup>2</sup>

## CORE INCLUSIONS

- Titled block
- Site cost allowance
- Exposed aggregate driveway
- Selected Designer Range façade
- Quality floor coverings throughout
- Tiled kitchen splashback
- Westinghouse stainless steel appliances
- Choice of matt black or chrome tapware
- Brick infills over windows
- 25 year structural guarantee
- 12 month service warranty
- 6 Star energy rating
- NBN Connection
- 450mm eaves to front façade

## Alex McLean alexm@homebuyers.com.au

0434 111 282

\*Price based on home type and floor plan show than don builder's preferred siting. Façade images should be used as a guide and depicts an artist impression for illustrative purposes only and may show decorative items not included in the price