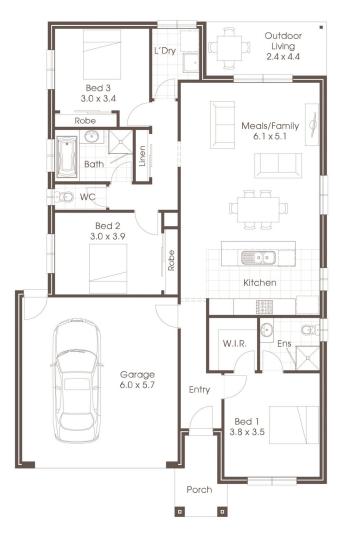

## HOUSE & LAND PACKAGE

🖴 | 3 🛛 🐔 | 2 🖛 | 2

Address Lot No: 653

Address: Jarvis Street, Provenance Estate, Huntly Lot Size: 448<sup>m2</sup>

Price \$531,367