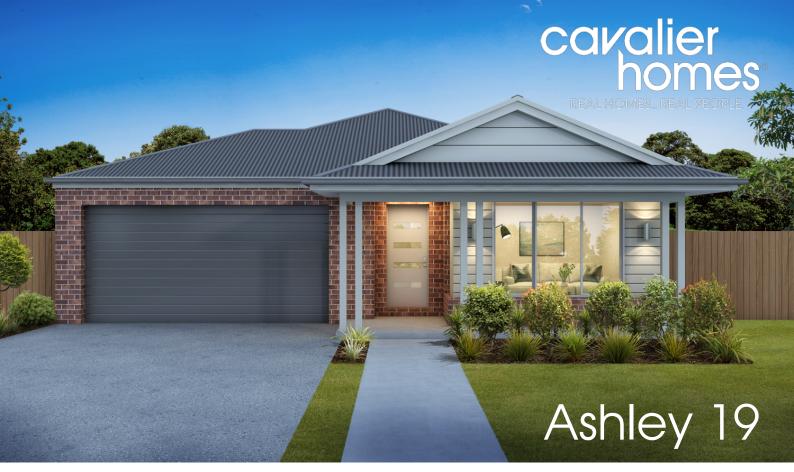

## HOUSE & LAND PACKAGE

🖴 | 3 🛛 🐔 | 2 🖛 | 2

Address Lot No: 653

Address: Jarvis Street, Provenance Estate, Huntly Lot Size: 448<sup>m2</sup>

Price \$531,367

## INCLUDED:

Site Cost Allowance Including BAL 12.5 Aspire Inclusions with Hamptons B Façade Colorbond roof 25m2 Exposed Aggregate Concrete to Driveway 3 Coat Paint System Westinghouse Appliances Remote Control Sectional Panel Lift Garage door Floor Coverings throughout Flyscreens to all openable Windows & Sliding Doors Heating & Cooling 2000L Water Tank Connected to WC Cisterns 2 x Garden Taps