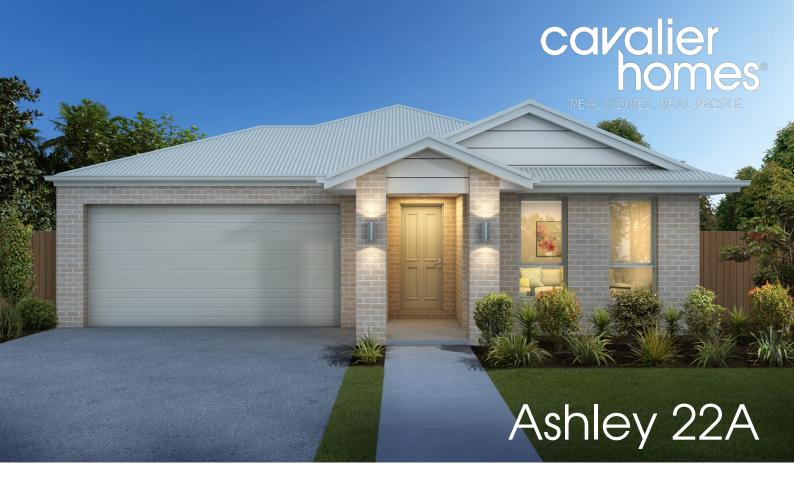

## **HOUSE & LAND PACKAGE**

□ | 4

Address Lot No: 653

Address: Jarvis Street, Provenance Estate,

Huntly

Lot Size: 448<sup>m2</sup>

Price

\$547,234

## INCLUDED

Site Cost Allowance Including BAL 12.5 Aspire Inclusions with Traditional Façade

Colorbond Roofing

25m2 Exposed Aggregate Concrete to Driveway

3 Coat Paint System

Westinghouse Appliances

Remote Control Sectional Panel Lift Garage door