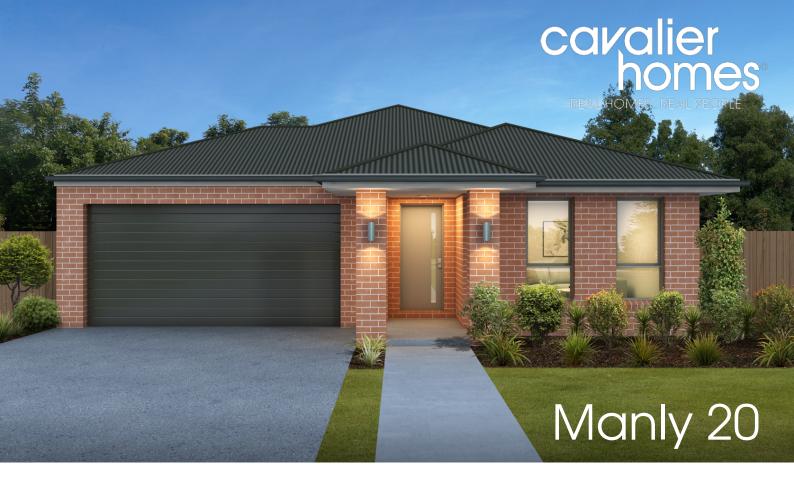

## **HOUSE & LAND PACKAGE**

**≅** I 3

Address Lot No: 814

Address: Delawarr Parade, Provenance

Estate, Huntly Lot Size: 400<sup>m2</sup>

Price

\$553,842

## INCLUDED:

Site Cost Allowance Including BAL 12.5 2020 Inclusions with Traditional Façade

Colorbond Roofing

Render to 2 x Porch Piers (Not shown in photo) Remote Control Sectional Panel Lift Garage Door