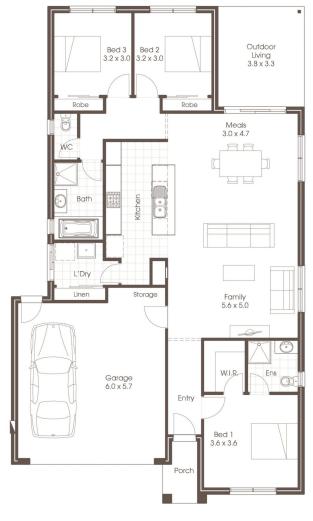

## **HOUSE & LAND PACKAGE**

**≅** I 3

Address Lot No: 814

Address: Delawarr Parade, Provenance

Estate, Huntly Lot Size: 400<sup>m2</sup>

Price

\$553,842

Each office is independently owned and operated. Room sizes shown are approximate only, please refer to final working drawings for actual sizes. Plans are protected by copyright. Prices, inclusions and plans are subject to variation without notice. Display/show home designs and inclusions vary throughout Australia and New Zealand and are provided as a guide only. Please refer to your building contract for the specific design and inclusion details of your new home.