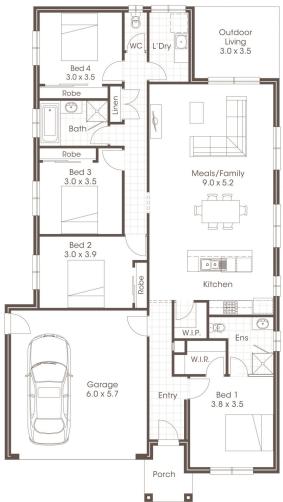

## **HOUSE & LAND PACKAGE**

□ | 4

*5* | 2

Address Lot No: 818

Address: Delawarr Parade, Provenance

Estate, Huntly Lot Size: 400<sup>m2</sup>

Price

\$540,264

## INCLUDED:

Site Cost Allowance Including BAL 12.5 Aspire Inclusions with Tempo B Façade

Colorbond roof

25m2 Exposed Aggregate Concrete to Driveway

3 Coat Paint System

Westinghouse Kitchen Appliances

Remote Control Sectional Panel Lift Garage door

Floor Coverings throughout

Flyscreens to all openable Windows & Sliding Doors

Heating & Cooling

Estate Covenant Requirements Allowance

For further information contact Cavalier Homes

Sandra 0419 828 108

Cavalier Homes Registered Builders in Bendigo CDB-U 50034 (VIC)