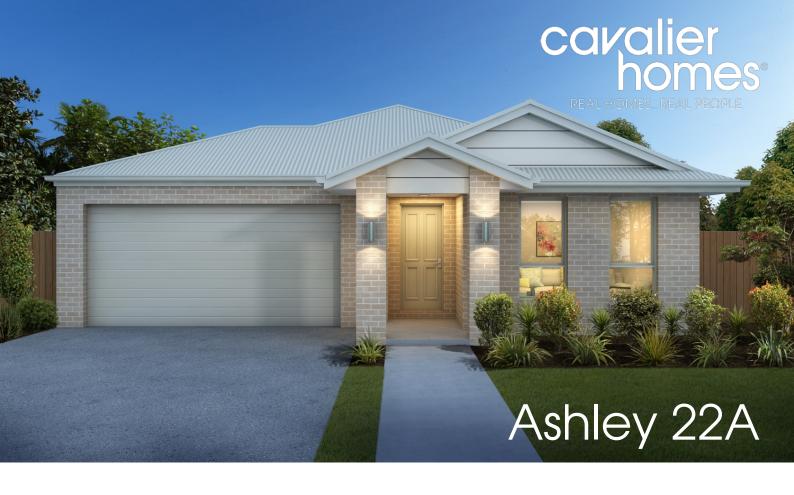

## **HOUSE & LAND PACKAGE**

□ | 4

*5* | 2

Address Lot No: 818

Address: Delawarr Parade, Provenance

Estate, Huntly Lot Size: 400<sup>m2</sup>

Price

\$540,264

## INCLUDED:

Site Cost Allowance Including BAL 12.5 Aspire Inclusions with Tempo B Façade

Colorbond roof

25m2 Exposed Aggregate Concrete to Driveway

3 Coat Paint System

Westinghouse Kitchen Appliances

Remote Control Sectional Panel Lift Garage door

Floor Coverings throughout

Flyscreens to all openable Windows & Sliding Doors

Heating & Cooling

Estate Covenant Requirements Allowance

For further information contact Cavalier Homes

Sandra 0419 828 108

Cavalier Homes Registered Builders in Bendigo CDB-U 50034 (VIC)