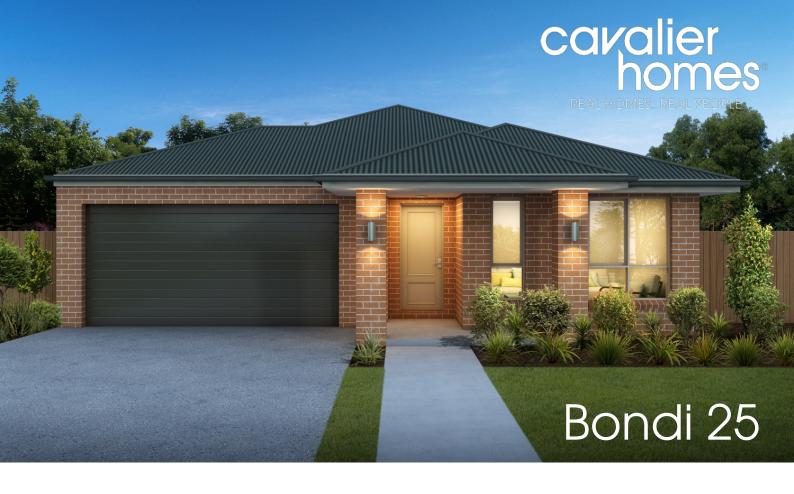

## **HOUSE & LAND PACKAGE**

□ 1 3

Address Lot No: 818

Address: Delawarr Parade, Provenance

Estate, Huntly Lot Size: 400<sup>m2</sup>

Price

\$589,978

## **INCLUDED**

- Site Cost Allowance Including BAL 12.5
- 2020 Inclusions with Classic Façade
- Colorbond Roofing
- 3 Coat Paint System
- 20 x Downlights
- 20mm Stone Benchtop to Kitchen
- 900mm Westinghouse Appliances
- Floor Coverings Throughout
- Flyscreens to all openable Windows & Sliding Doors
- Ducted Heating & Cooling
- All Covenant Requirements Included
- Plus much, much more!.....