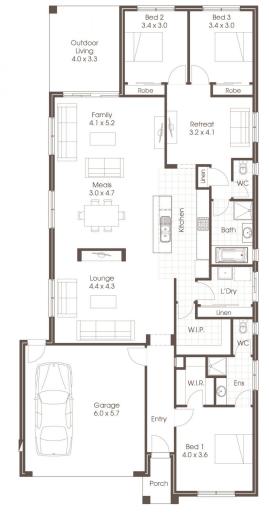

## **HOUSE & LAND PACKAGE**

□ 1 3

Address Lot No: 818

Address: Delawarr Parade, Provenance

Estate, Huntly Lot Size: 400<sup>m2</sup>

Price

\$589,978

## **INCLUDED**

- Site Cost Allowance Including BAL 12.5
- 2020 Inclusions with Classic Façade
- Colorbond Roofing
- 3 Coat Paint System
- 20 x Downlights
- 20mm Stone Benchtop to Kitchen
- 900mm Westinghouse Appliances
- Floor Coverings Throughout
- Flyscreens to all openable Windows & Sliding Doors
- Ducted Heating & Cooling
- All Covenant Requirements Included
- Plus much, much more!.....