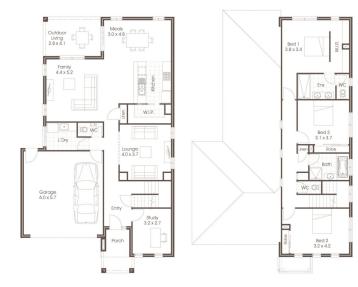

## **HOUSE & LAND PACKAGE**

□ | 3

*[* | 2.5

Address Lot No: 823

Address: Delawarr Street, Provenance

Estate, Huntly Lot Size: 480<sup>m2</sup>

Price

\$690,378

## INCLUDED:

Site Cost Allowance Including BAL 12.5
Lifestyle Inclusions Including Façade (Pictured)
Colorbond Roofing
3 Coat Paint System
Remote Control Panel Lift Garage Door
Westinghouse Stainless Steel Appliances
Floor Coverings Throughout
Flyscreens to Windows & Sliding Doors
Ducted Heating & Cooling