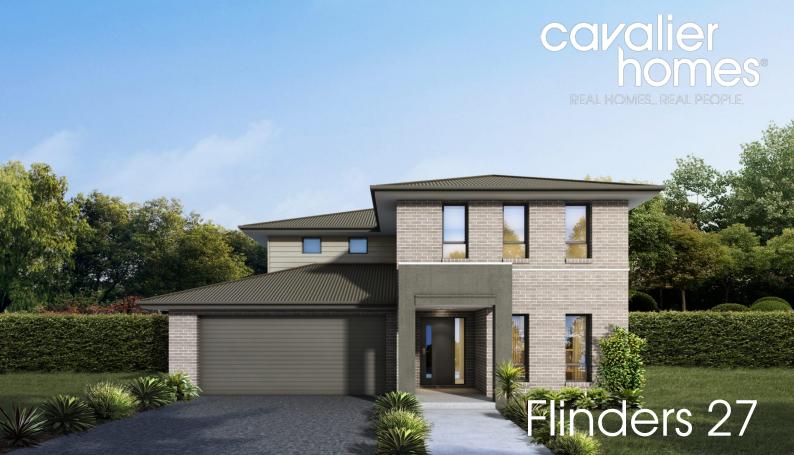

## **HOUSE & LAND PACKAGE**

□ | 3

*[* | 2.5

Address Lot No: 823

Address: Delawarr Street, Provenance

Estate, Huntly Lot Size: 480<sup>m2</sup>

Price

\$690,378

## INCLUDED:

Site Cost Allowance Including BAL 12.5
Lifestyle Inclusions Including Façade (Pictured)
Colorbond Roofing
3 Coat Paint System
Remote Control Panel Lift Garage Door
Westinghouse Stainless Steel Appliances
Floor Coverings Throughout
Flyscreens to Windows & Sliding Doors
Ducted Heating & Cooling