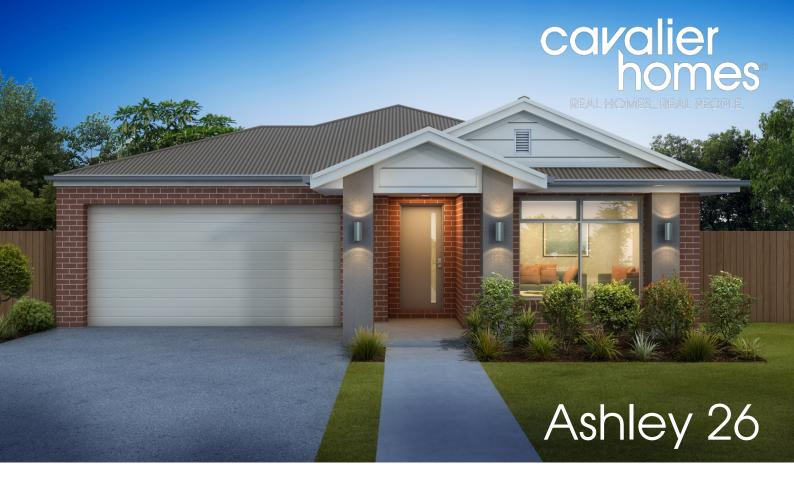

## **HOUSE & LAND PACKAGE**

□ 2

Address Lot No: 827

Address: Delawarr Parade, Provenance

Estate, Huntly Lot Size: 480<sup>m2</sup>

Price \$585,583

INCLUDED:

Site Cost Allowance Including BAL 12.5

Aspire Inclusions with Tempo A Façade (Pictured)

Colorbond roof

25m2 Exposed Aggregate Concrete to Driveway

3 Coat Paint System

Westinghouse Appliances

Remote Control Sectional Panel Lift Garage door

Floor Coverings throughout