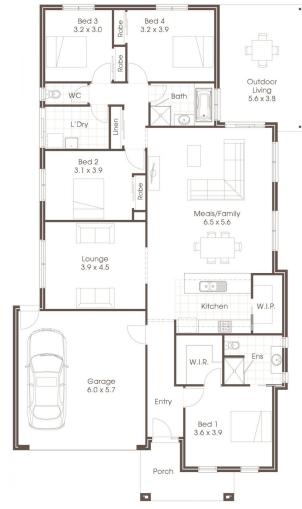

## **HOUSE & LAND PACKAGE**

□ 2

Address Lot No: 827

Address: Delawarr Parade, Provenance

Estate, Huntly Lot Size: 480<sup>m2</sup>

Price \$585,583

INCLUDED:

Site Cost Allowance Including BAL 12.5

Each office is independently owned and operated. Room sizes shown are approximate only, please refer to final working drawings for actual sizes. Plans are protected by copyright. Prices, inclusions and plans are subject to variation without notice. Display/show home designs and inclusions vary throughout Australia and New Zealand and are provided as a guide only. Please refer to your building contract for the specific design and inclusion details of your new home. \*Conditions Apply. Contact us for all information regarding the inclusions. Site allowances subject to soil reports & Engineering report. This information sheet is a guide only.