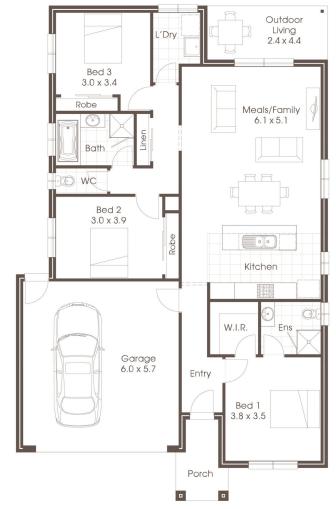

## **HOUSE & LAND PACKAGE**

**■** I 3

Address Lot No: 852

Address: Coffey Street, Provenance Estate,

Huntly

Lot Size: 415<sup>m2</sup>

Price

\$528,074

## INCLUDED:

Site Cost Allowance Including BAL 12.5 Aspire Inclusions with Hamptons B Façade

Colorbond Roofing

25m2 Exposed Aggregate Concrete to Driveway

3 Coat Paint System

Westinghouse Kitchen Appliances

Remote Control Sectional Panel Lift Garage door

Floor Coverings throughout

Flyscreens to all openable Windows & Sliding Doors

Heating & Cooling Eaves to 2nd Frontage

Estate Covenant Requirements Allowance