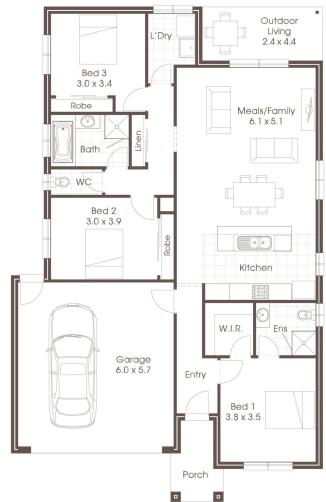

## **HOUSE & LAND PACKAGE**

**≅**|3

Address Lot No: 856

Address: Coffey Street, Provenance Estate,

Huntly

Lot Size: 312<sup>m2</sup>

Price

\$510,412

## INCLUDED:

Site Cost Allowance Including BAL 12.5 Aspire Inclusions with Tempo A Façade

Colorbond roof

25m2 Exposed Aggregate Concrete to Driveway

3 Coat Paint System

Westinghouse Appliances

Remote Control Sectional Panel Lift Garage door

Floor Coverings throughout

Flyscreens to all openable Windows & Sliding Doors

Heating & Cooling

Estate Covenant Requirements Allowance

For further information contact Cavalier Homes

Sandra 0419 828 108

Cavalier Homes Registered Builders in Bendigo CDB-U 50034 (VIC)