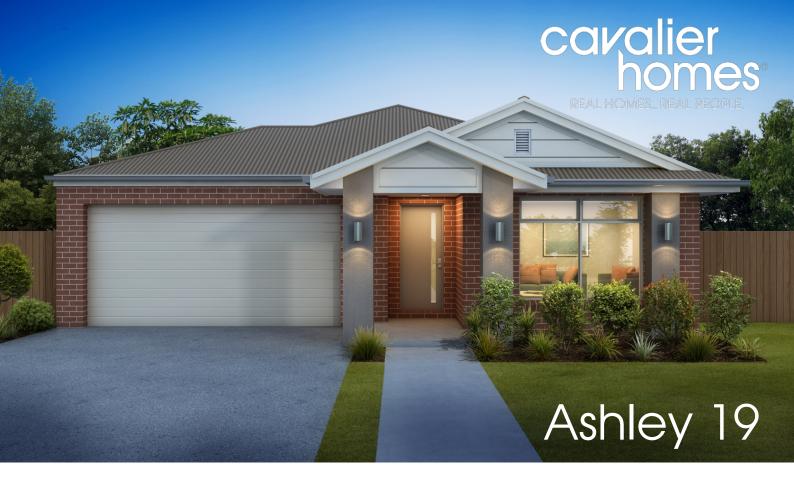

## **HOUSE & LAND PACKAGE**

**≅**|3

Address Lot No: 856

Address: Coffey Street, Provenance Estate,

Huntly

Lot Size: 312<sup>m2</sup>

Price

\$510,412

## INCLUDED:

Site Cost Allowance Including BAL 12.5 Aspire Inclusions with Tempo A Façade

Colorbond roof

25m2 Exposed Aggregate Concrete to Driveway

3 Coat Paint System

Westinghouse Appliances

Remote Control Sectional Panel Lift Garage door