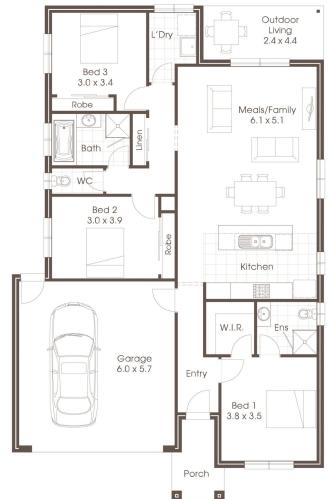

## **HOUSE & LAND PACKAGE**

**≅** I 3

Address Lot No: 860

Address: Coffey Street, Provenance Estate,

Huntly

Lot Size: 312<sup>m2</sup>

Price

\$509,770

## INCLUDED:

Site Cost Allowance Including BAL 12.5 Aspire Inclusions with Tempo C Façade

Colorbond roof

25m2 Exposed Aggregate Concrete to Driveway

3 Coat Paint System

Westinghouse Kitchen Appliances

Remote Control Sectional Panel Lift Garage door

Floor Coverings throughout

Flyscreens to all openable Windows & Sliding Doors

Heating & Cooling

Estate Covenant Requirements Allowance

For further information contact Cavalier Homes

Sandra 0419 828 108

Cavalier Homes Registered Builders in Bendigo CDB-U 50034 (VIC)