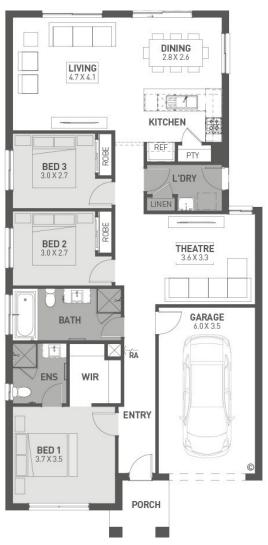

## OCCE INCLUSIONS

- Site cost allowance
- Exposed aggregate driveway
- Selected Designer Range façade
- Quality floor coverings throughout
- Tiled kitchen splashback
- Westinghouse stainless steel appliances
- Choice of matt black or chrome tapware
- Brick infills over windows
- 25 year structural guarantee
- 12 month service warranty
- 6 Star energy rating
- NBN Connection
- 450mm eaves to front façade

Alex McLean alexm@homebuyers.com.au

0434 111 282

\*Price based on home type and floor plan shown and on builder's preferred siting. Façade images should be used as a guide and depicts an artist impression for illustrative purposes only and may show decorative items not included in the price shown. Please ask your New Homes Consultant for detailed home design specific drawings for full extent of inclusions, features, pricing and specifications of your preferred home design and/or façade. Fixed pricing means that, subject to the terms of this disclaimer and any owner requested changes, the price advertised will be the price contained in the building contract entered into and this price will not change other than in accordance with the building contract. The price is based on developer supplied engineering plans and plans of subdivision. Final pricing may vary if actual site conditions differ to those shown in the developer supplied documents and building dimensions may vary from the details shown. The price does not include transfer duty, settlement costs, community infrastructure levies imposed or any other fees or disbursements associated with the settlement of the land. The building practitioner is ABN Group (Vic) Pty Ltd trading as Homebuyers Centre, registration number CDB-U 49215. (Nov-21)