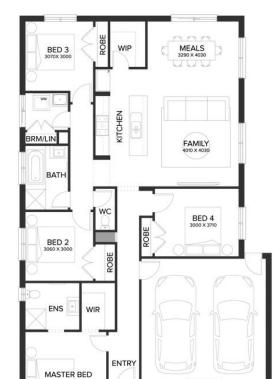

## **NEWLIVING**

## SHERRIDON HOMES®

A HIGHER STANDARD



**HOUSE & LAND PACKAGE** 

**\$534,200**\*

Lot 632 Provenance, HUNTLY

4 🔄

2 📛

2 👄





## **OAKDALE 20**

LOT SIZE 480 sqm HOUSE AREA 182.43 sqm

## **Inclusions**

- Bushfire Measures To Meet BAL 12.5
- · Colorbond Roof
- · Council & Developer Requirements
- Floor Coverings Throughout
- · Exposed Aggregated Driveway
- 2590mm Ceilings To Single Storey & Ground Floor In Double Storey Homes
- 40mm Stone Benchtops To Kitchen & 20mm To Bathroom & Ensuite
- 900mm Appliances, Dishwasher & Microwave With Trim Kit
- · LED Lights Throughout
- Blinds Throughout
- · Evaporative Cooling
- 2 Pot Drawers To Kitchen With Soft Closers
- NBN Network

For more information contact Elton Hicks on 0000 000 000

Fixed Site costs: Package price is based on Estate Guidelines & site costs is based on the developers engineering information available at the time. Changes to engineering may incur add