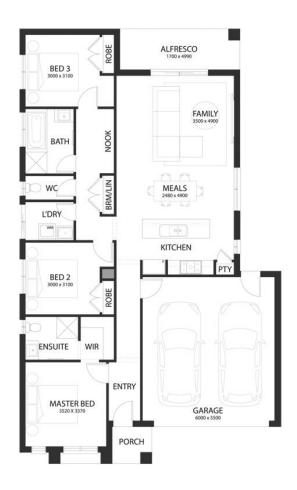

### **NEWLIVING**

## SHERRIDON HOMES®

A HIGHER STANDARD



**HOUSE & LAND PACKAGE** 

**\$513,840**\*

Lot 740 Provenance, HUNTLY

4 ⊨

2 📇

2 😂



### **ALBANY 18**

provenance

LOT SIZE 375 sqm HOUSE AREA 169.62 sqm

#### **Inclusions**

- Bushfire Measures To Meet BAL 12.5
- · Colorbond Roof
- Council & Developer Requirements
- Floor Coverings Throughout
- Exposed Aggregated Driveway
- 2590mm Ceilings To Single Storey & Ground Floor In Double Storey Homes
- 40mm Stone Benchtops To Kitchen & 20mm To Bathroom & Ensuite
- 900mm Appliances, Dishwasher & Microwave With Trim Kit
- · LED Lights Throughout
- · Blinds Throughout
- · Evaporative Cooling
- 2 Pot Drawers To Kitchen With Soft Closers
- NBN Network

# For more information contact Elton Hicks on 0000 000 000

Fixed Site costs: Package price is based on Estate Guidelines & site costs is based on the developers engineering information available at the time. Changes to engineering