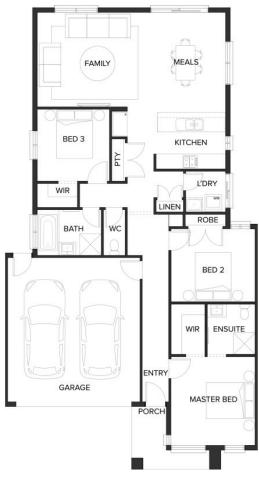

LOT SIZE 375 sqm HOUSE AREA 164.64 sqm

NORWOOD 18

## **Inclusions**

- Bushfire Measures To Meet BAL 12.5
- · Colorbond Roof
- · Council & Developer Requirements
- Floor Coverings Throughout
- Colour-on concrete driveway (up to 36m2)
- Letterbox
- 3.5kw Split System To Living Area
- 2590mm Ceilings To Single Storey & Ground Floor In Double Storey Homes
- Block Out Roller blinds Throughout
- Dishwasher
- 20mm Stone Benchtop Throughout
- Downlights Throughout