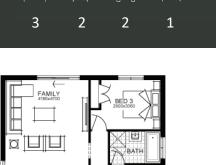

r reasonable control and unknown at the time of print. All packages are subject to Developer and Council approval. Package Price does not include stamp duty, government, legal or bank charges. Community Infrastructure Levy and Asset Protection Permit are not included in pricing and is to be arranged by the client directly with the Developer (if applicable). Any alterations may incur additional charges. Confirm land price and availability prior to purchase. Simonds reserves the right to withdraw or amend pricing, inclusions and promotion at any time without notice. \*Please refer to the terms and conditions at www.simonds.com.au/terms-and-conditions. This package applies to VIC Metro range only. Please speak with your sales consultant for further details. Pricing is current at 11/11/2022.



6-0

18sq

LINCOLN 18\_171

TRIBECA

æ

RISE UPGRADES \$12,500 Plus FLOORING PACK 'A'