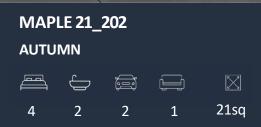

## Lot 818, Provenance Estate - HUNTLY (400)m<sup>2</sup>

**FROM\* PRICE** 

\$564,600\*

\*First home owners Price - \$554,600