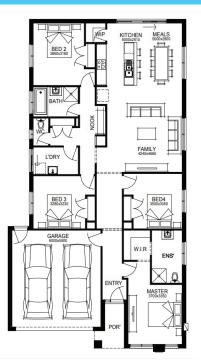

## **PACKAGE INCLUSIONS:**

- Developer & Council requirements
- Floor coverings to entire house
- Coloured concrete driverway & path
- Euro stainless steel cooktop & oven
- Tiled skirting to bathrooms
- Ducted heating
- R2.5 insulations batts to ceiling & sisalation to walls
- 6 star energy rating
- Estate covenants
- And much more!