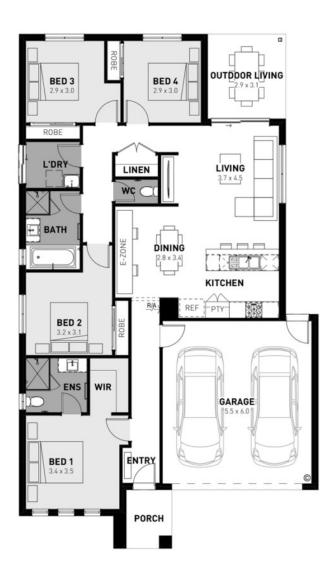

## CORE INCLUSIONS

- Site cost allowance
- Exposed aggregate driveway
- Selected Designer Range façade
- Quality floor coverings throughout
- Tiled kitchen splashback
- Westinghouse stainless steel appliances
- Choice of matt black or chrome tapware
- Brick infills over windows
- 25 year structural guarantee
- 12 month service warranty
- 6 Star energy rating
- NBN Connection
- 450mm eaves to front façade