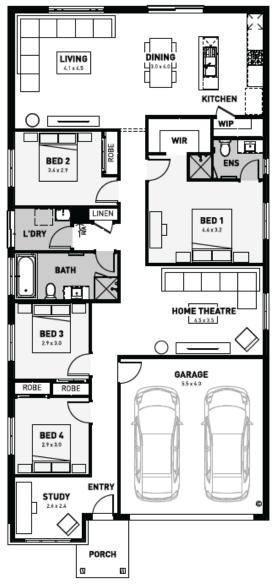

## Provenance Estate, Huntly Lot 502 Kingsley Promenade - 612m<sup>2</sup>

## CORE INCLUSIONS

- Titled block
- Limited Edition design
- Site cost allowance
- Exposed aggregate driveway
- Included Anglesea style façade
- Quality floor coverings throughout
- Tiled kitchen splashback
- Stone benchtops to kitchen, bathroom & ensuite
- 900mm Westinghouse stainless steel appliances
- Choice of matt black or chrome tapware
- Kitchen cabinetry
- Downlights to living spaces
- Colorcote metal roof
- Brick infills over windows
- 25 year structural guarantee
- 12 month service warranty
- 6 Star energy rating
- NBN Connection
- 450mm eaves to front façade