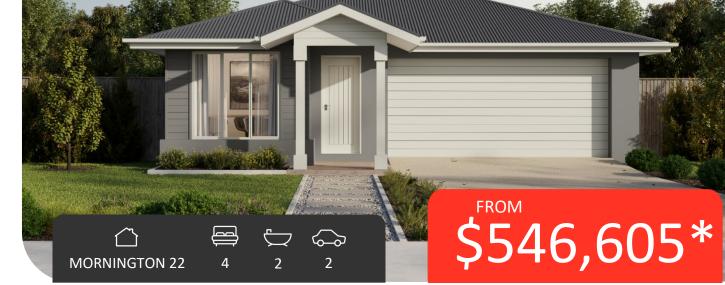

## Provenance Estate, Huntly Lot 502 Kingsley Promenade - 612m<sup>2</sup>

## CORE INCLUSIONS

- Titled block
- Limited Edition design
- Site cost allowance
- Exposed aggregate driveway
- Included Anglesea style façade
- Quality floor coverings throughout
- Tiled kitchen splashback
- Stone benchtops to kitchen, bathroom & ensuite
- 900mm Westinghouse stainless steel appliances
- Choice of matt black or chrome tapware
- Kitchen cabinetry
- Downlights to living spaces
- Colorcote metal roof
- Brick infills over windows
- 25 year structural guarantee
- 12 month service warranty
- 6 Star energy rating
- NBN Connection
- 450mm eaves to front façade