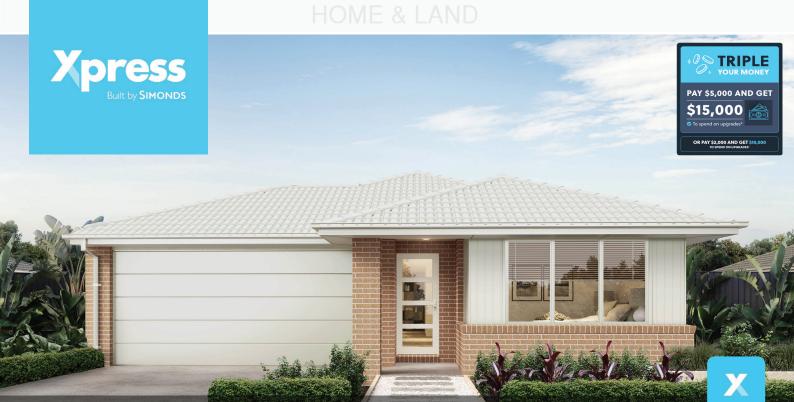

## Lot 814, Provenance Estate - HUNTLY (400)m<sup>2</sup>

| FROM* P | RICE |
|---------|------|
|---------|------|

# \$570,700\*

\*First home owners Price - \$560,700

### PACKAGE INCLUSIONS:

- Developer & Council requirements
- Floor coverings to entire house
- Coloured concrete driverway & path
- Euro stainless steel cooktop & oven
- Tiled skirting to bathrooms
- Ducted heating
- R2.5 insulations batts to ceiling & sisalation to walls
- 6 star energy rating
- Estate covenants
- And much more!