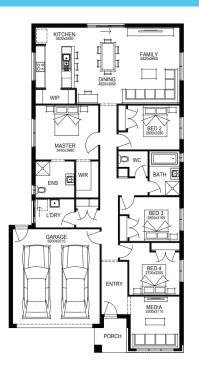

## Lot 814, Provenance Estate - HUNTLY (400)m<sup>2</sup>

| FROM* P | RICE |
|---------|------|
|---------|------|

### PACKAGE INCLUSIONS:

- Developer & Council requirements
- Floor coverings to entire house
- Coloured concrete driverway & path
- Euro stainless steel cooktop & oven
- Tiled skirting to bathrooms
- Ducted heating
- R2.5 insulations batts to ceiling & sisalation to walls
- 6 star energy rating
- Estate covenants
- And much more!