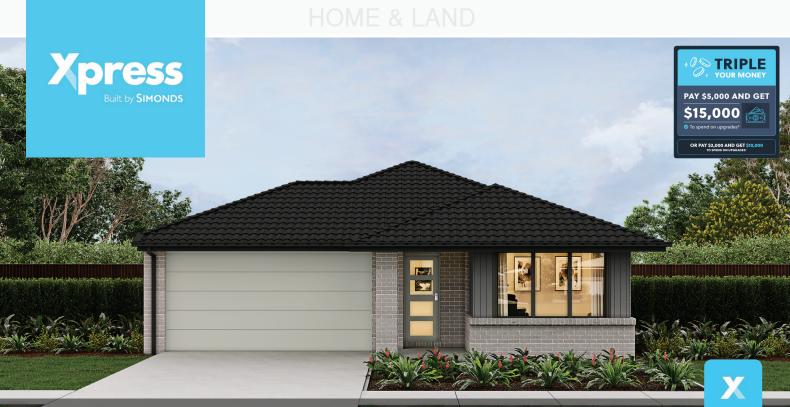

## Lot 864, Provenance Estate - HUNTLY (350)m<sup>2</sup>

# \$538,600\*

\*First home owners Price - \$528,600

### PACKAGE INCLUSIONS:

- Developer & Council requirements
- Floor coverings to entire house
- Coloured concrete driverway & path
- Euro stainless steel cooktop & oven
- Tiled skirting to bathrooms
- Ducted heating
- R2.5 insulations batts to ceiling & sisalation to walls
- 6 star energy rating
- Estate covenants
- And much more!