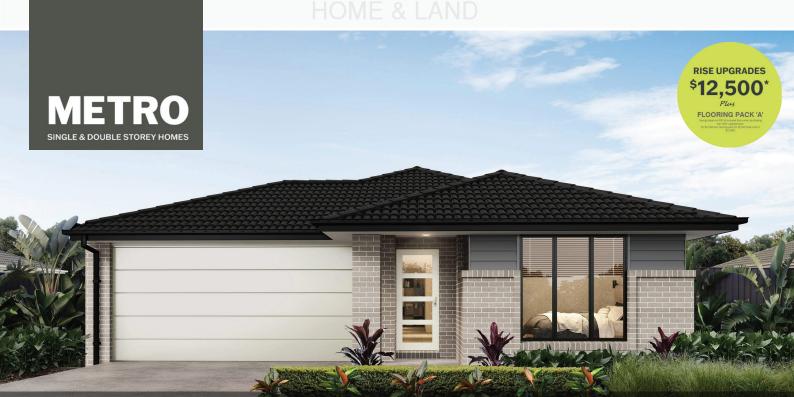

## Lot 861, Provenance Estate - HUNTLY (350)m<sup>2</sup>

FROM\* PRICE

\*First home owners Price - \$541,200

## PACKAGE INCLUSIONS:

- Developer & Council requirements
- Floor coverings to entire house
- Coloured concrete driverway & path
- Euro stainless steel cooktop & oven
- Tiled skirting to bathrooms
- Ducted heating
- R2.5 insulations batts to ceiling & sisalation to walls
- 6 star energy rating
- Estate covenants
- And much more!