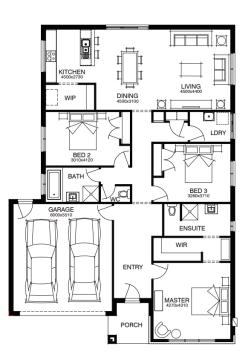

## For enquiries please contact: Vanessa Brewis - 0407 536 461 vanessa.brewis@simonds.com.au

HIGHBRIDGE 21\_197

2

6-0

2

1

21sq

CLINTON