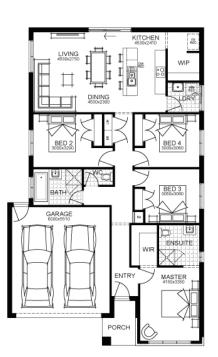

## Lot 858, Provenance Estate - HUNTLY (313)m<sup>2</sup>

**FROM\* PRICE** 

\*First home owners Price - \$522,100