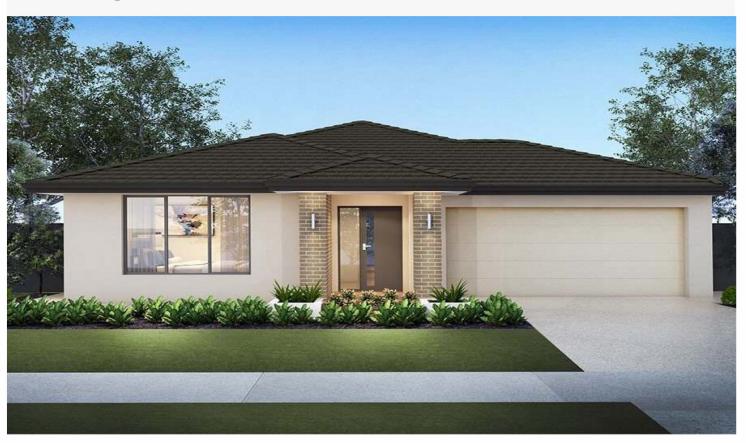

## Liberty 23 Modern Façade. Package from \$590,400

## Lot 632 Hester Street, Huntly Provenance Estate

 Land size:
 480m²

 Home Size:
 209.13m²

- Stylish facade with rendered feature
- Double glazing (including sliding doors)
- Remote sectional garage door (includes two remotes)
- 2400mm high ceilings to ground floor
- Ample lights and double power points
- Gas ducted heating with programmable thermostat
- \* 2 x banks of pot drawers
- Westinghouse 600mm wide oven, cooktop and rangehood
- Oversize kitchen island bench with overhang
- Tiled splashback
- Quality Caroma basins and tapware
- Polished edge mirror above vanity benchtops
- 25 Year Structural Guarantee
- 12 Year Maintenance

Chloe Whitehead 0409 862 052 | cwhitehead@boutiquehomes.com.au

Price based on floor plan shown and on builder's preferred siting, Floor plan depicts a modern facade shown and included in price, Image used is an artist impression for illustrative purposes only and may show decorative items not included in the price shown including path, fencing [andscaping, coach lights and furnishings. The price losed on developer supplied engineering plans and plans of subdivision and final pricing may vary if circulal site condition fifter to those shown in libese developer supplied engineering plans are used to the price studies of the price supplied engineering plans are used to the price process of the price and the details shown. The price does not include transfer duty, sertiement costs, communification, the levels imposed or any other fees or disbursements associated with the settlement of the land. Additions to the contract may be required in order to complete the price and the land. Additions to the contract may be required in order to complete the price and the land. Additions to the contract may be required in the land to the contract may be required to the price. Pricing subject to the price, for the full terms and conditions please visit http://www.toucliquebrones.ccm.additional.