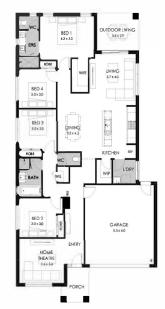

## Lot 632 Hester Street, Huntly Provenance Estate

 Land size:
 480m²

 Home Size:
 209.13m²

- Stylish facade with rendered feature
- Double glazing (including sliding doors)
- Remote sectional garage door (includes two remotes)
- 2400mm high ceilings to ground floor
- Ample lights and double power points
- Gas ducted heating with programmable thermostat
- \* 2 x banks of pot drawers
- Westinghouse 600mm wide oven, cooktop and rangehood
- Oversize kitchen island bench with overhang
- Tiled splashback
- Quality Caroma basins and tapware
- Polished edge mirror above vanity benchtops
- 25 Year Structural Guarantee
- 12 Year Maintenance