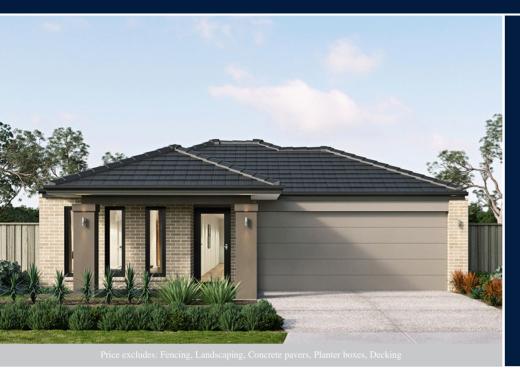

## metricon

\$561,793

LOT 632 HESTER STREET PROVENANCE ESTATE HUNTLY

CARINE 17 KINGSTON FACADE

BLOCK SIZE | 480M<sup>2</sup>

PACKAGE INCLUDES:

THE CARINE 17 WITH KINGSTON **FACADE BUILT TO OUR INDUSTRY** LEADING BASE SPECIFICATIONS AND LAND, PLUS: