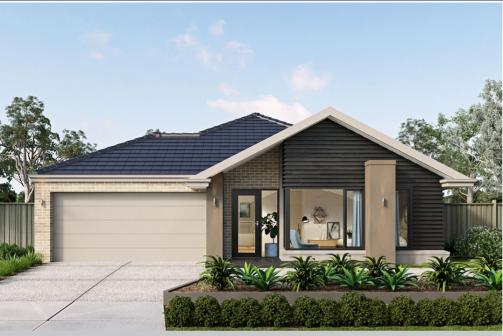

## metricon

\$587,853\*

LOT 632 HESTER STREET PROVENANCE ESTATE HUNTLY

AMIRA 20 (LIMITED EDITION) PEAK FACADE BLOCK SIZE | 480M<sup>2</sup>