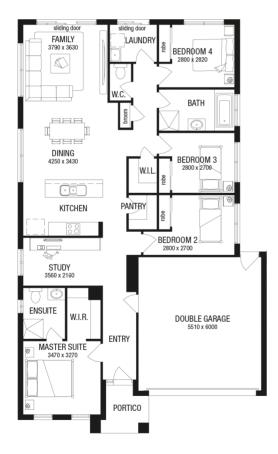

## metricon

\$587,853\*

LOT 632 HESTER STREET PROVENANCE ESTATE HUNTLY

AMIRA 20 (LIMITED EDITION) PEAK FACADE BLOCK SIZE | 480M<sup>2</sup>