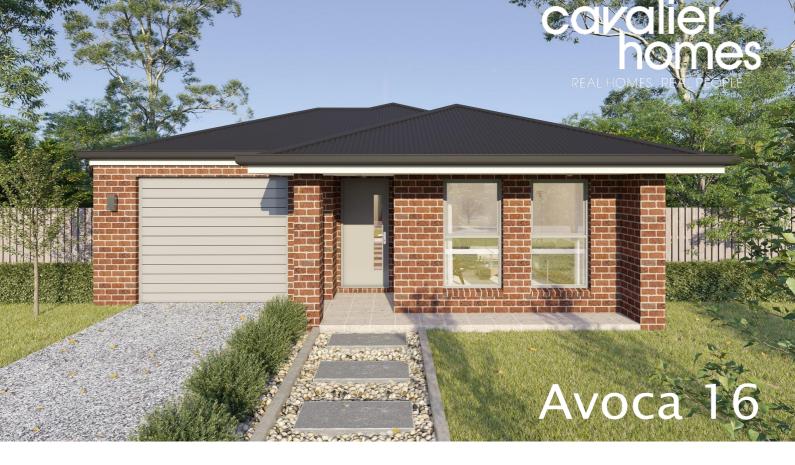

## **HOUSE & LAND PACKAGE**

Address Lot No: 706

Address: Delawarr Parade, Provenance

Estate, Huntly Lot Size: 315<sup>m2</sup>

Price

\$541,925 FIXED

INCLUDED:

FIXED SITE COSTS Including BAL 12.5 No More to Pay

Kingston Façade (\*Including Eaves to Garage & Render as Required)

Colorbond Roofing

Brickwork above Windows & Doors

Remote Control Sectional Panel Garage Door

3 Coat Paint System

2550mm High Ceilings

Quality Flooring Throughout