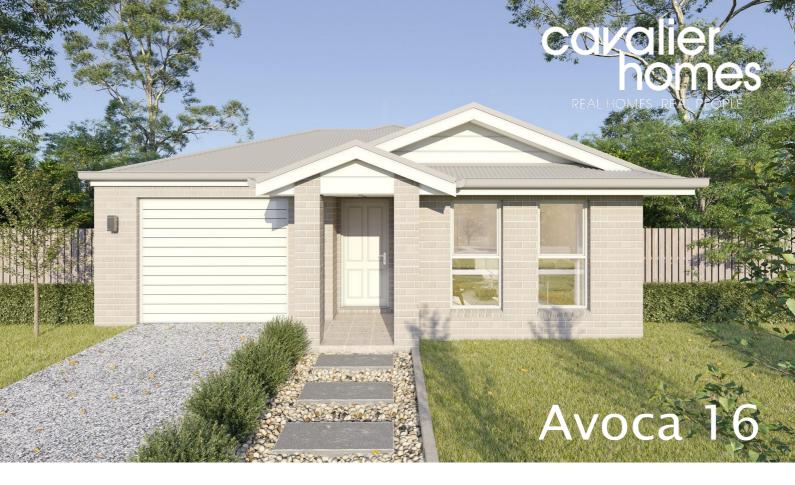

## **HOUSE & LAND PACKAGE**

**≅** | 3

Address Lot No: 706

Address: Delawarr Parade, Provenance

Estate, Huntly Lot Size: 315<sup>m2</sup>

Price

\$543,337 FIXED

INCLUDED

FIXED SITE COSTS Including BAL 12.5 No More to Pay

Upgraded Tempo Façade (Pictured)

Colorbond Roofing

Brickwork above Windows & Doors

Remote Control Sectional Panel Garage Door

3 Coat Paint System

2550mm High Ceilings