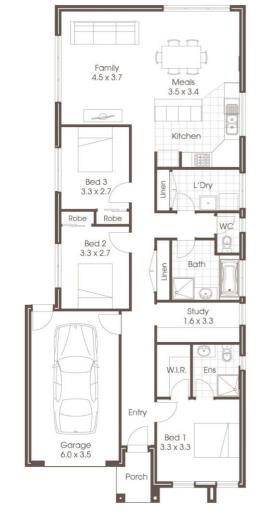

## **HOUSE & LAND PACKAGE**

**≅** | 3

Address Lot No: 706

Address: Delawarr Parade, Provenance

Estate, Huntly Lot Size: 315<sup>m2</sup>

Price

\$543,337 FIXED

INCLUDED