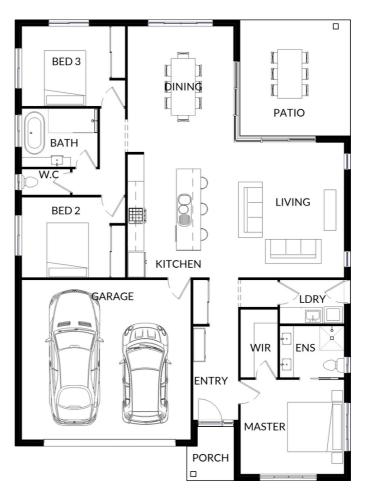

## \$573,760.00

- 900mm stainless steel appliances
- Brick infills above all windows and doors
- ✓ Downlights throughout
- ✓ 20mm stone to kitchen
- ✓ Garage extension
- ✓ BAL 12.5

| ~                                    | Developer Guidelines & |          |
|--------------------------------------|------------------------|----------|
| Covenants (if required)<br>Home Area |                        |          |
| Garag                                | ge                     | 40.70sqm |
| Alfres                               | co                     | 17.50sqm |

| Total Area        | 21.74<br>sq (202sqm) |  |
|-------------------|----------------------|--|
| Size Ground Floor | 201.90sqm            |  |
| Amesco            | 17.505411            |  |

Patrick Barr info@cdls.com.au +61407499179