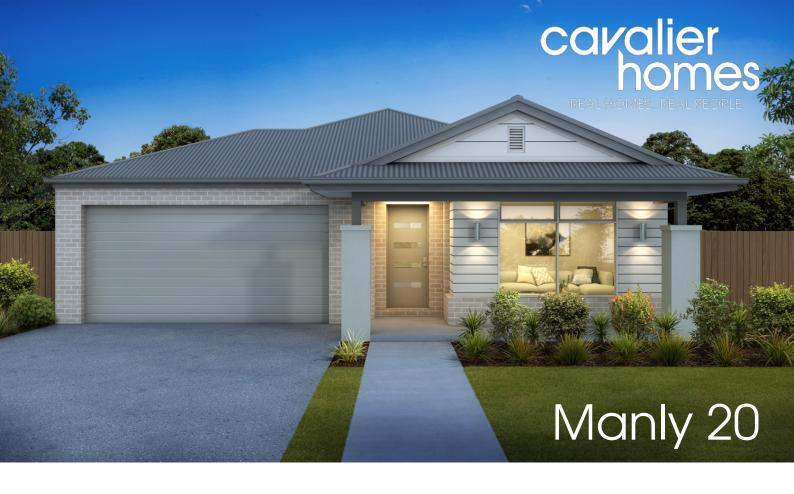

Hamptons A Façade (Pictured) Including Eaves to

Garage & 2nd Frontage Colorbond Roofing 3 Coat Paint System

2550mm High Ceilings Quality Flooring Throughout

900mm Westinghouse Appliances Including Dishwasher