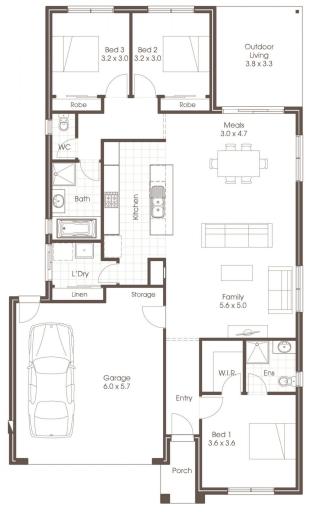

## **HOUSE & LAND PACKAGE**

□ 1 3

Address Lot No: 504

Address: Kingsley Promenade, Provenance Estate, Huntly

Lot Size: 608<sup>m2</sup>

Price

\$602,573

Site Cost Allowance Including BAL 12.5