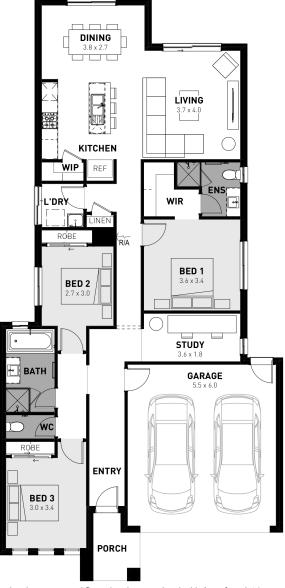

Provenance Estate, Huntly Lot 712, Delawarr Parade - 315m<sup>2</sup>

## CORE INCLUSIONS

- Fixed site costs
- Exposed aggregate driveway
- Selected Designer Range façade
- Quality floor coverings throughout
- Tiled kitchen splashback
- Westinghouse stainless steel appliances
- Choice of matt black or chrome tapware
- Brick infills over windows
- 25 year structural guarantee
- 12 month service warranty
- 6 Star energy rating
- NBN Connection
- 450mm eaves to front façade