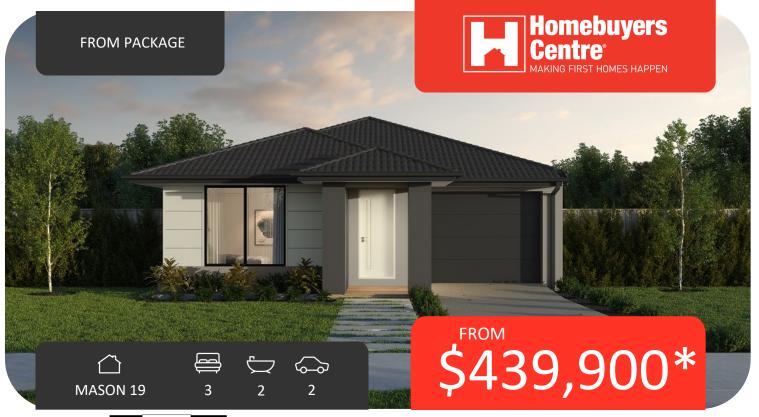

Provenance Estate, Huntly Lot 712, Delawarr Parade - 315m<sup>2</sup>

## CORE INCLUSIONS

- Fixed site costs
- Exposed aggregate driveway
- Selected Designer Range façade
- Quality floor coverings throughout
- Tiled kitchen splashback
- Westinghouse stainless steel appliances
- Choice of matt black or chrome tapware
- Brick infills over windows
- 25 year structural guarantee
- 12 month service warranty
- 6 Star energy rating
- NBN Connection
- 450mm eaves to front façade