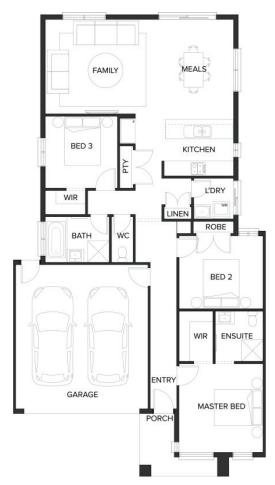

# SHERRIDON HOMES<sup>®</sup>



SIMPL

# HOUSE & LAND PACKAGE



Lot 818 Provenance, HUNTLY  $3 \models 2 \models 2 \models 2 \Leftrightarrow$ 

## **NORWOOD 18**

#### 🖗 provenance

LOT SIZE 400 sqm HOUSE AREA 164.64 sqm

### Inclusions

- Bushfire Measures To Meet BAL 12.5
- Colorbond Roof
- Site Costs Including Rock Removal
- Council & Developer Requirements
- Floor Coverings Throughout
- Colour-on concrete driveway (up to 36m2)
- Letterbox
- 3.5kw Split System To Living Area
- 2590mm Ceilings To Single Storey & Ground Floor In Double Storey Homes
- Block Out Roller blinds Throughout
- Dishwasher
- 20mm Stone Benchtop Throughout
- Downlights Throughout

#### For more information contact Elton Hicks on 0418 892 813

\*Fixed Price Current As Of 07/02/2023. Fixed Pricing Is Based On Developer Engineering Plans, Estate Guidelines And Plan Of Subdivisio