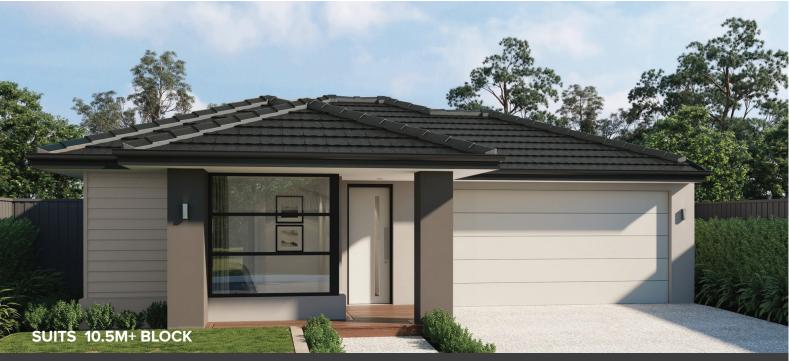

# HOUSE & LAND PACKAGE

Lot 818 Provenance, HUNTLY  $3 \models 2 \models 2 \models 2 \Leftrightarrow$ 

## **NORWOOD 18**

#### 🖗 provenance

LOT SIZE 400 sqm HOUSE AREA 164.64 sqm