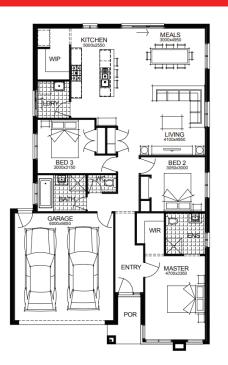

# Lot 839, Provenance Estate - HUNTLY (375)m<sup>2</sup>

\$532,100\*

\*First home owners Price - \$522,100