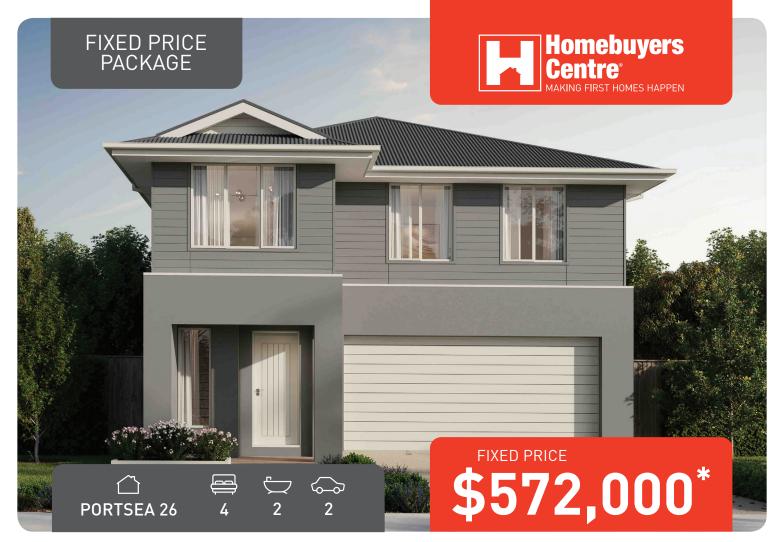

## Provenance, Huntly Lot 860 Coffey Street - 313m<sup>2</sup>

- Fixed site costs
- Exposed aggregate driveway
- Queenscliff facade included
- Quality floor coverings throughout
- Tiled kitchen splashback
- 900mm Westinghouse stainless steel appliances
- Brick infills over windows
- Category 1 Caesarstone benchtops
- Downlights to living, kitchen, dining, entry
- ColorCote metal roof
- Overheads to kitchen
- 25 year structural guarantee
- 12 month service warranty