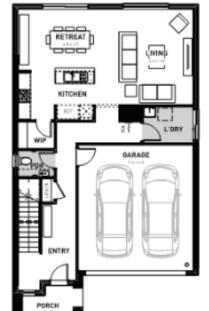

## Provenance, Huntly Lot 860 Coffey Street - 313m<sup>2</sup>

- Fixed site costs
- Exposed aggregate driveway
- Queenscliff facade included
- Quality floor coverings throughout
- Tiled kitchen splashback
- 900mm Westinghouse stainless steel appliances
- Brick infills over windows
- Category 1 Caesarstone benchtops
- Downlights to living, kitchen, dining, entry
- ColorCote metal roof
- Overheads to kitchen
- 25 year structural guarantee
- 12 month service warranty