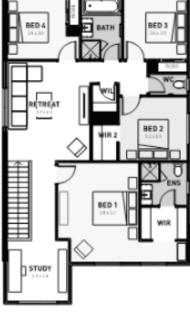

## Provenance, Huntly Lot 860 Coffey Street - 313m<sup>2</sup>

- Fixed site costs
- Exposed aggregate driveway
- Queenscliff facade included
- Quality floor coverings throughout
- Tiled kitchen splashback
- 900mm Westinghouse stainless steel appliances
- Brick infills over windows
- Category 1 Caesarstone benchtops
- Downlights to living, kitchen, dining, entry
- ColorCote metal roof
- Overheads to kitchen
- 25 year structural guarantee
- 12 month service warranty