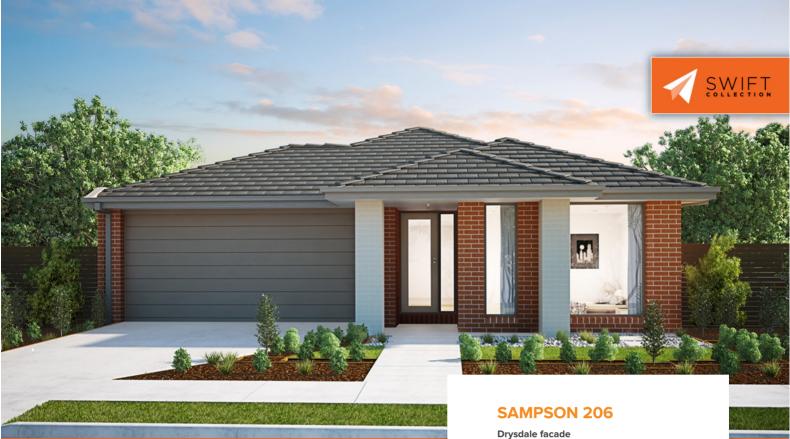

## from \$506,000

Drysdale facade Home size : 21.81 SQ

## 🛱 4 🚽 2 🛱 2 🗐 375 ѕом