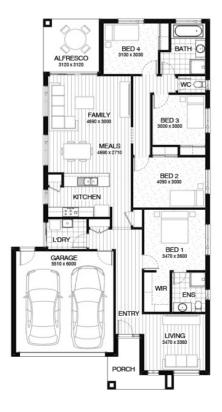

## from \$506,000



Drysdale facade Home size : 21.81 SQ

## 🛱 4 🚽 2 🛱 2 🗐 375 ѕом

## Lot 850 Dymock Street , Huntly (Provenance)

- Site Costs Including Rock Assurance
- Council and Developer Requirements
- 12 Month Price Freeze With Option To Extend
- Quality Assured With Our 30-Year Structural Guarantee
- Multiple Floorplans and Facade Options Available
- Style Your Home With Expert Interior Designers At Our Edge Selection Studio



## **Greg Reid**

0418 768 927

greg.reid@burbank.com.au www.burbank.com.au

Burbank 🛆

\*Images are for illustrative purposes only and may include upgrade items, fixtures, finishes available at an additional cost. Burbank does not supply items such as furniture, landscaping, fencing and external lighting. Any prices listed do not include the supply of these items. Packages