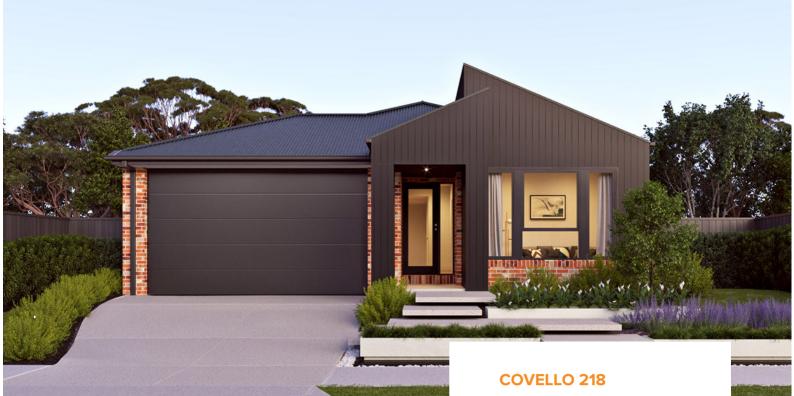

from \$549,700



Pasadena facade Home size : 23.05 SQ

△ 4 △ 2 ⇔ 2 ■ 400 som

## Lot 814 Delawarr Parade , Huntly (Provenance)

- Site Costs Including Rock Assurance
- Council and Developer Requirements
- 12 Month Price Freeze With Option To Extend
- Quality Assured With Our 30-Year Structural Guarantee
- Multiple Floorplans and Facade Options Available
- Style Your Home With Expert Interior
  Designers At Our Edge Selection Studio





## **Greg Reid**

0418 768 927

greg.reid@burbank.com.au www.burbank.com.au

'Images are for illustrative purposes only and may include upgrade items, futures, finishes available at an additional cost. Burbank does not subject to availability and to the subject to availability and to the subject to developer's design review panel and council's final appr