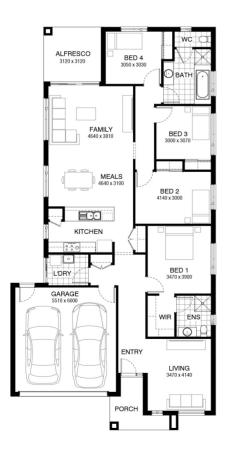

from \$549,700



Pasadena facade Home size : 23.05 SQ

△ 4 △ 2 ⇔ 2 ■ 400 som

## Lot 814 Delawarr Parade , Huntly (Provenance)

- Site Costs Including Rock Assurance
- Council and Developer Requirements
- 12 Month Price Freeze With Option To Extend
- Quality Assured With Our 30-Year Structural Guarantee
- Multiple Floorplans and Facade Options Available
- Style Your Home With Expert Interior
  Designers At Our Edge Selection Studio





## **Greg Reid**

0418 768 927

greg.reid@burbank.com.au www.burbank.com.au

'Images are for illustrative purposes only and may include upgrade items, futures, finishes available at an additional cost. Burbank does not subject to availability and to the subject to availability and to the subject to developer's design review panel and council's final approval. Package pric