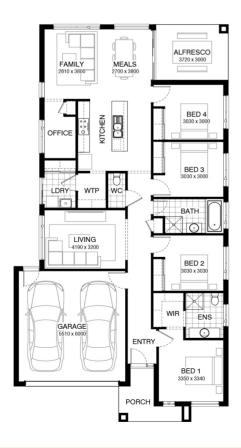

from \$524,400



Glendale facade Home size : 21.86 SQ

## Lot 864 Coffey Street , Huntly (Provenance)

- Site Costs Including Rock Assurance
- Council and Developer Requirements
- 12 Month Price Freeze With Option To Extend
- Quality Assured With Our 30-Year Structural Guarantee
- Multiple Floorplans and Facade Options Available
- Style Your Home With Expert Interior
  Designers At Our Edge Selection Studio





## **Greg Reid**

0418 768 927

greg.reid@burbank.com.au www.burbank.com.au

'Images are for Illustrative purposes only and may include upgrade items, fixtures, finishes available at an additional cost. Databank does not subject to availability and to the subject to availability and to the subject to developer's design review panel and council's final approval. Package price excludes stamp duty o