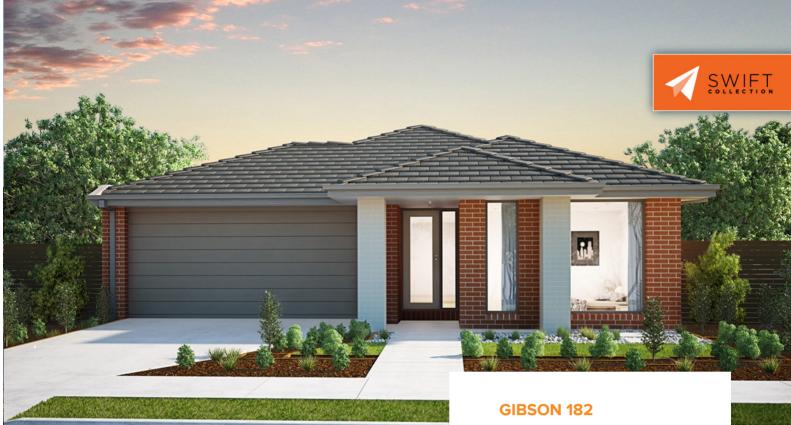

from \$484,200



Drysdale facade Home size : 19.14 SQ

□ 3 □ 2 □ 313 sqm

## Lot 856 Coffey Street , Huntly (Provenance)

- Site Costs Including Rock Assurance
- Council and Developer Requirements
- 12 Month Price Freeze With Option To Extend
- Quality Assured With Our 30-Year Structural Guarantee
- Multiple Floorplans and Facade Options
  Available
- Style Your Home With Expert Interior
  Designers At Our Edge Selection Studio





## **Greg Reid**

0418 768 927

greg.reid@burbank.com.au www.burbank.com.au

"Images are for Illustrative purposes only and may include upgrade items, fixtures, finishes available at an additional cost. Databank does not subject to availability and to the subject for finitude, landscaping, fencing and external lighting, ny prices listed do not include the su