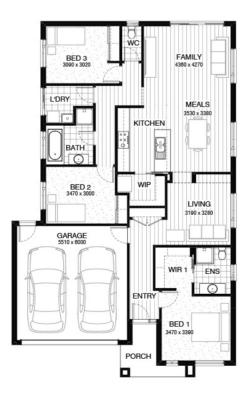

from \$484,200



Drysdale facade Home size : 19.14 SQ

□ 3 □ 2 □ 313 sqm

## Lot 856 Coffey Street , Huntly (Provenance)

- Site Costs Including Rock Assurance
- Council and Developer Requirements
- 12 Month Price Freeze With Option To Extend
- Quality Assured With Our 30-Year Structural Guarantee
- Multiple Floorplans and Facade Options
  Available
- Style Your Home With Expert Interior
  Designers At Our Edge Selection Studio





## **Greg Reid**

0418 768 927

greg.reid@burbank.com.au www.burbank.com.au

"Images are for Illustrative purposes only and may include upgrade items, fixtures, finishes available at an additional cost. Databank does not subject to availability and to the subject for finitude, landscaping, fencing and external lighting, ny prices listed do not include the supply of these item