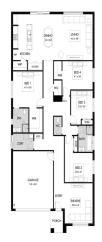

## Lot 504 Kingsley Promenade, Huntly Provenance Estate

<u>Land size:</u> 608m<sup>2</sup> <u>Home Size:</u> 247.24m<sup>2</sup>

- Stylish facade with rendered feature
- Double glazing (including sliding doors)
- Remote sectional garage door (includes two remotes)
- 2400mm high ceilings to ground floor
- Ample lights and double power points
- Gas ducted heating with programmable thermostat
- 2 x banks of pot drawers
- · Westinghouse 600mm wide oven, cooktop and rangehood
- Oversize kitchen island bench with overhang
- Tiled splashback
- Quality Caroma basins and tapware
- Polished edge mirror above vanity benchtops
- 25 Year Structural Guarantee
- 12 Month Maintenance