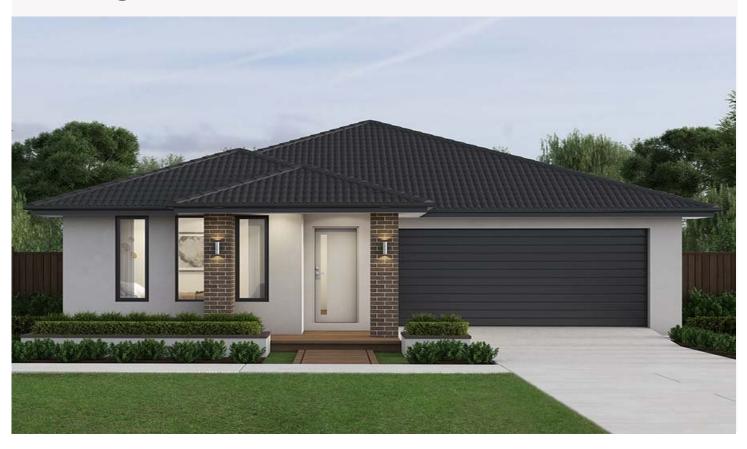

## Brooklyn 27 Viva façade. **Package from \$607,000**

## Lot 504 Kingsley Promenade, Huntly Provenance Estate

<u>Land size:</u> 608m<sup>2</sup> <u>Home Size:</u> 247.24m<sup>2</sup>

- Stylish facade with rendered feature
- Double glazing (including sliding doors)
- Remote sectional garage door (includes two remotes)
- 2400mm high ceilings to ground floor
- Ample lights and double power points
- Gas ducted heating with programmable thermostat
- 2 x banks of pot drawers
- · Westinghouse 600mm wide oven, cooktop and rangehood
- Oversize kitchen island bench with overhang
- Tiled splashback
- Quality Caroma basins and tapware
- Polished edge mirror above vanity benchtops
- 25 Year Structural Guarantee
- 12 Month Maintenance