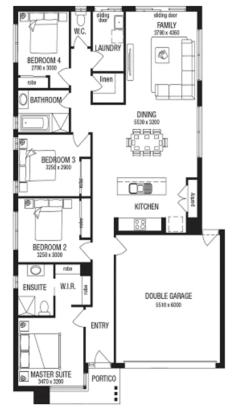

## **House and Land**

Vista flooplan shown may vary from facade image shown. Floorplan does not reflect developer guidelines.

#### Lloyd 20 Cove

#### **Provenance Estate**

Lot 814 Delawarr Parade, Huntly

400 m2

184.63 m2