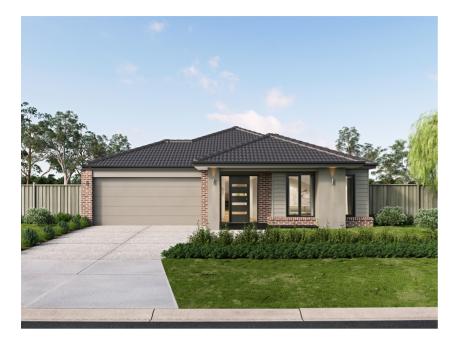

## **House and Land**

OUTDOOR ROOM BEDROOM 4 W.C FAMILY BATH ≣ឹឱ LAUNDRY DOUBLE GARAGE MASTER SUITE FNTRY PORTICO

\$575,940

## Lloyd 23 (LIMITED EDITION) Cove

## **Package Includes:**

- · Stylish laminate flooring to entry, kitchen, family and dining^
- · Stainless steel oven
- · Stainless steel glass canopy range hood
- · Stainless steel cooktop
- · Stylish facade as shown
- · Remote control garage
- · Fibre optic package
- · BAL 12.5 requirements
- Driveway
- · Brick infills over garage above front opening
- · Roller blinds
- · Benchtop: category 1 stone benchtop 20mm to kitchen
- · Ceiling heights up to 2550mm
- · Typical Site Costs+