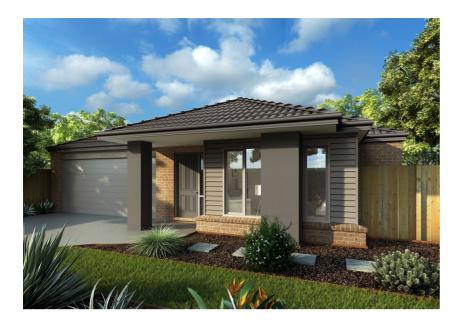

### Saffire 25Mk2 Cove

#### Provenance Estate

Lot 827 Delawarr Parade, Huntly

## Package Includes:

- Stylish laminate flooring to entry, kitchen, family and dining^
- Stainless steel oven
- · Stainless steel glass canopy range hood
- · Stainless steel cooktop
- · Stylish facade as shown
- · Remote control garage
- Fibre optic package
- $\cdot$  Council and developer guidelines
- BAL 12.5 requirements
- $\cdot$  Driveway
- $\cdot$  Brick infills over garage above front opening
- $\cdot$  Roller blinds
- Benchtop: category 1 stone benchtop 20mm to kitchen
- · Ceiling heights up to 2550mm
- Typical Site Costs+