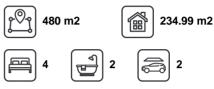

# House and Land





Vista floorplan shown may vart from facade image shown. Floorplan does not reflect developer guidelines.

# \$612,380 \*

### Saffire 25Mk2 Cove

#### Provenance Estate

Lot 827 Delawarr Parade, Huntly



## Package Includes:

- Stylish laminate flooring to entry, kitchen, family and dining^
- Stainless steel oven
- · Stainless steel glass canopy range hood
- · Stainless steel cooktop
- · Stylish facade as shown
- · Remote control garage
- Fibre optic package
- $\cdot$  Council and developer guidelines
- BAL 12.5 requirements
- $\cdot$  Driveway
- $\cdot$  Brick infills over garage above front opening
- $\cdot$  Roller blinds
- Benchtop: category 1 stone benchtop 20mm to kitchen
- · Ceiling heights up to 2550mm
- Typical Site Costs+



#### To find out more, contact a Home Consultant on 131828





Package price excludes external lighting, telephone service, customer account opening fees, stamp duty on land, legal fees and conveyancing costs including titles and property report. ^Carpet a