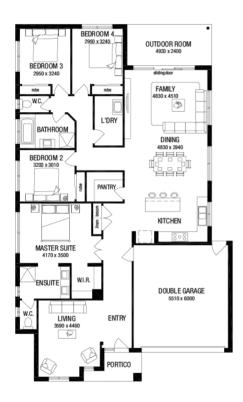

### Saffire 25Mk2 Cove

## Package Includes:

- Stylish laminate flooring to entry, kitchen, family and dining^
- Stainless steel oven
- · Stainless steel glass canopy range hood
- · Stainless steel cooktop
- · Stylish facade as shown
- · Remote control garage
- Fibre optic package
- $\cdot$  Council and developer guidelines
- BAL 12.5 requirements
- $\cdot$  Driveway
- $\cdot$  Brick infills over garage above front opening
- $\cdot$  Roller blinds
- Benchtop: category 1 stone benchtop 20mm to kitchen
- · Ceiling heights up to 2550mm
- Typical Site Costs+