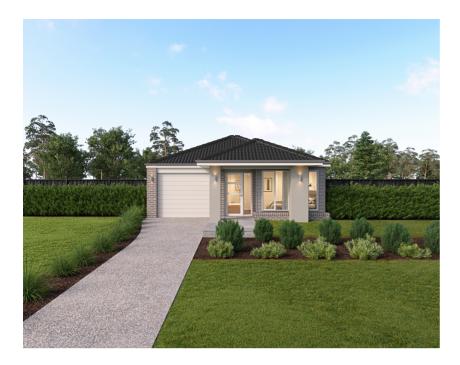

## **House and Land**

MASTER SUITE

| VOICE & MASTER SUITE
| VOICE & MASTER SUITE
| L'DRY |

\$498,823 \*

## **Archie 16 Cove**

## **Provenance Estate**

Lot 845 Dymock Street, Huntly

315 m2

146.27 m2

## Package Includes:

- · Stainless steel oven
- · Stainless steel glass canopy range hood
- · Stainless steel cooktop
- $\cdot$  Stylish facade as shown
- $\cdot$  Remote control garage
- · Fibre optic package
- · Council and developer guidelines
- · BAL 12.5 requirements
- Driveway
- · Brick infills over garage above front opening
- · Benchtop: category 1 stone benchtop 20mm to kitchen
- · Dishwasher: Technika stainless steel
- · \$20K Site Cost Allowance+