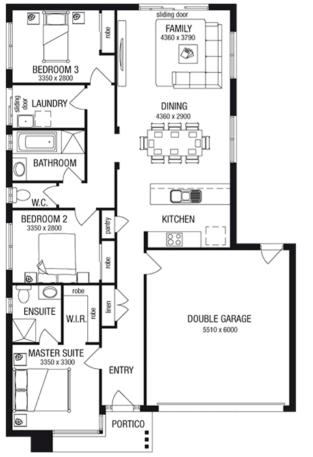

# Package Includes:

- Stylish laminate flooring to entry, kitchen, family and dining^
- Stainless steel oven
- · Stainless steel glass canopy range hood
- · Stainless steel cooktop
- · Stylish facade as shown
- · Remote control garage
- $\cdot$  Fibre optic package
- $\cdot$  Council and developer guidelines
- BAL 12.5 requirements
- $\cdot$  Driveway
- $\cdot$  Brick infills over garage above front opening
- Benchtop: category 1 stone benchtop 20mm to kitchen
- · Dishwasher: Technika stainless steel
- Typical Site Costs+