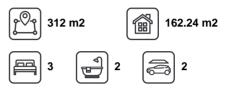

# House and Land





# \$497,423 \*

## Cullen 17 Cove

#### **Provenance Estate**

Lot 860 Coffey Street, Huntly



# Package Includes:

- Stylish laminate flooring to entry, kitchen, family and dining^
- Stainless steel oven
- · Stainless steel glass canopy range hood
- · Stainless steel cooktop
- · Stylish facade as shown
- · Remote control garage
- $\cdot$  Fibre optic package
- $\cdot$  Council and developer guidelines
- BAL 12.5 requirements
- $\cdot$  Driveway
- $\cdot$  Brick infills over garage above front opening
- Benchtop: category 1 stone benchtop 20mm to kitchen
- · Dishwasher: Technika stainless steel
- Typical Site Costs+



### To find out more, contact a Home Consultant on 131828

# 131 828 abchomes.com.au



Package price excludes external lighting, telephone service, customer account opening fees, stamp duty on land, legal fees and conveyancing costs including titles and property re