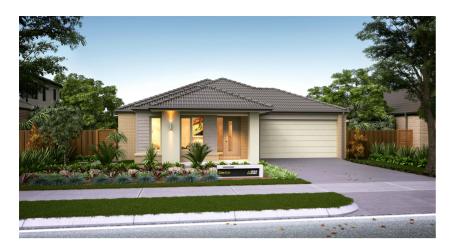

## Cullen 17 Cove

#### **Provenance Estate**

Lot 860 Coffey Street, Huntly

# Package Includes:

- Stylish laminate flooring to entry, kitchen, family and dining^
- Stainless steel oven
- · Stainless steel glass canopy range hood
- · Stainless steel cooktop
- · Stylish facade as shown
- · Remote control garage
- $\cdot$  Fibre optic package
- $\cdot$  Council and developer guidelines
- BAL 12.5 requirements
- $\cdot$  Driveway
- $\cdot$  Brick infills over garage above front opening
- Benchtop: category 1 stone benchtop 20mm to kitchen
- · Dishwasher: Technika stainless steel
- Typical Site Costs+