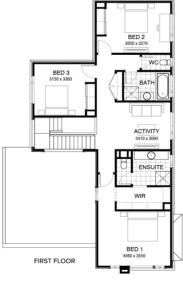

from \$643,700





**△**4 **△**3 **△**2 **■**350 soм

## Lot 859 Coffey Street , Huntly (Provenance)

- Site Costs Including Rock Assurance
- Council and Developer Requirements
- 12 Month Price Freeze With Option To Extend
- Quality Assured With Our 30-Year Structural Guarantee
- Multiple Floorplans and Facade Options Available
- Style Your Home With Expert Interior
  Designers At Our Edge Selection Studio





## Greg Reid

0418 768 927

greg.reid@burbank.com.au www.burbank.com.au

"Images are for illustrative purposes only and may include upgrade items, fixtures, finishes available at an additional cost, burbank does not sold the subject for influence indications, finding and external lighting. Any prices listed do not include the supply of these items. Packages are subject to availability and to the sub