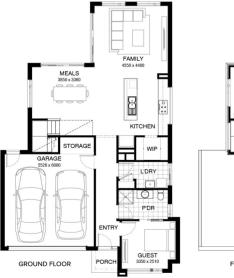

from \$643,700





**△**4 **△**3 **△**2 **■**350 soм

## Lot 859 Coffey Street , Huntly (Provenance)

- Site Costs Including Rock Assurance
- Council and Developer Requirements
- 12 Month Price Freeze With Option To Extend
- Quality Assured With Our 30-Year Structural Guarantee
- Multiple Floorplans and Facade Options Available
- Style Your Home With Expert Interior
  Designers At Our Edge Selection Studio





## Greg Reid

0418 768 927

greg.reid@burbank.com.au www.burbank.com.au

"Images are for illustrative purposes only and may include upgrade items, fixtures, finishes available at an additional cost, burbank does not sold the subject for influence indications, finding and external lighting. Any prices listed do not include the supply of these items. Packages are subject to availability and to the s