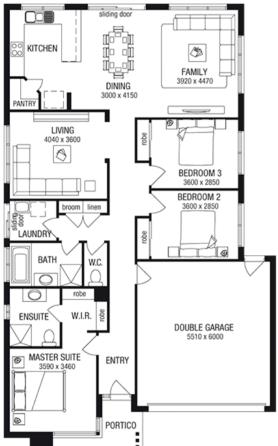

## Karson 20 Lange

**Provenance Estate** 

Lot 852 Coffey Street, Huntly

415 m2

185.81 m2

[,

## Package Includes:

- · Stainless steel oven
- $\cdot$  Stainless steel glass canopy range hood
- · Stainless steel cooktop
- $\cdot$  Stylish facade as shown
- $\cdot$  Remote control garage
- $\cdot$  Fibre optic package
- $\cdot$  Council and developer guidelines
- · BAL 12.5 requirements
- $\cdot$  Driveway
- · Roller blinds
- · Benchtop: category 1 stone benchtop 20mm to kitchen
- · Dishwasher: Technika stainless steel
- · Ceiling heights up to 2550mm
- · Typical Site Costs+