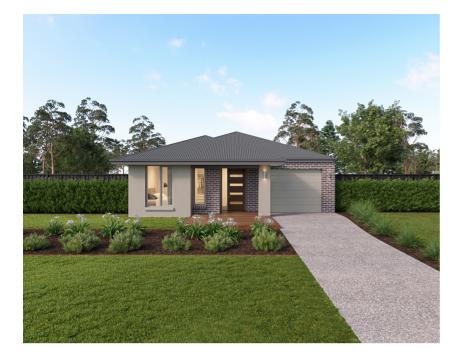

## Archie 16 Lumi

#### Provenance Estate

Lot 845 Dymock Street, Huntly

# Package Includes:

- $\cdot$  Fixed site costs
- Stylish laminate flooring to entry, kitchen, family and dining<sup>^</sup>
- Stainless steel oven
- $\cdot$  Stainless steel glass canopy range hood
- · Stainless steel cooktop
- $\cdot$  Stylish facade as shown
- $\cdot$  Council and developer guidelines
- BAL 12.5 requirements
- · Developer requirements