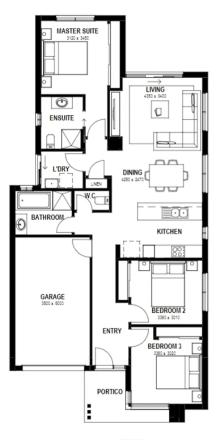

## Archie 16 Lumi

#### Provenance Estate

Lot 845 Dymock Street, Huntly

# Package Includes:

- $\cdot$  Fixed site costs
- Stylish laminate flooring to entry, kitchen, family and dining<sup>^</sup>
- Stainless steel oven
- $\cdot$  Stainless steel glass canopy range hood
- · Stainless steel cooktop
- $\cdot$  Stylish facade as shown
- $\cdot$  Council and developer guidelines
- BAL 12.5 requirements
- · Developer requirements